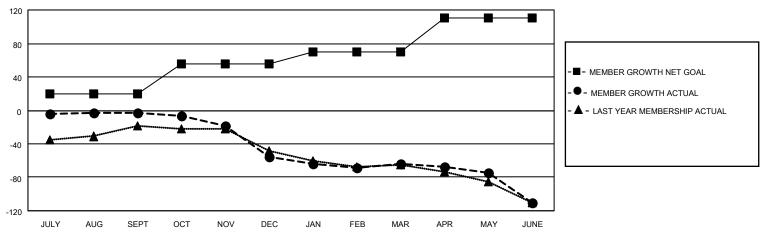

## GOALS AND ACTUAL MEMBERS CUMULATIVE

| DROPPED CLUBS: 8 |     | 22 CLUBS OF 48 ADDED 1 OR<br>MORE NEW MEMBERS | GENDER DISTRIBUTION                |              |  |
|------------------|-----|-----------------------------------------------|------------------------------------|--------------|--|
|                  |     | MONE NEW MEMBERS                              | MALE                               | 543 (66.54%) |  |
|                  |     |                                               | FEMALE 273 (33.46%)                |              |  |
| DROPPED MEMBERS  |     |                                               | NON BINARY                         | 0 (0.00%)    |  |
|                  |     |                                               | PREFER NOT TO ANSWER 0 (0.00%)     |              |  |
| DECEASED         | 23  |                                               |                                    | , ,          |  |
| CLUB CANCELLED   | 50  | CLICK HERE FOR CUMULATIVE                     | TOTAL FAMILY UNIT MEMBERS          | 101          |  |
| OTHER            | 102 | MEMBERSHIP DATA                               |                                    |              |  |
| TOTAL            | 175 |                                               | FAMILY MEMBERS PAYING HALF DUES 51 |              |  |
|                  |     |                                               |                                    |              |  |